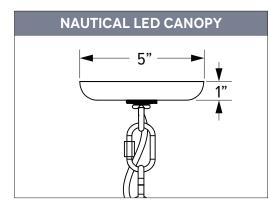

|              |
|------------------------------------------------------------------------------------|--------------|
| CODE                                                                               | LENGTH (L)   |
| CN36                                                                               | 36" (3 Feet) |
| CN48                                                                               | 48" (4 Feet) |
| CN60                                                                               | 60" (5 Feet) |
| CN72                                                                               | 72" (6 Feet) |
| Custom lengths available upon request, contact factory for additional information. |              |

## CSA LISTED CORD OPTIONS

Damp or Dry Locations





SBK Standard Black Cord

CSR Red Cloth Cord

CSBW Black & White Cloth Cord

CSGW Gold & White Cloth Cord

CSBG Black & Gold Cloth Cord

CRZ Red Chevron Cord

SWH Standard White Cord

CSW White Cloth Cord

CMG Grey Cotton Cord

CSBB Black & Pink Cloth Cord

CSUW Blue & White Cloth Cord

CSRW Red & White Cloth Cord

CSBB Black & Brown Chevron Cloth Cord