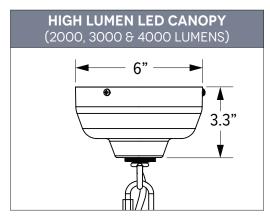

|              |
|------------------------------------------------------------------------------------|--------------|
| CODE                                                                               | LENGTH (L)   |
| CN36                                                                               | 36" (3 Feet) |
| CN48                                                                               | 48" (4 Feet) |
| CN60                                                                               | 60" (5 Feet) |
| CN72                                                                               | 72" (6 Feet) |
| Custom lengths available upon request, contact factory for additional information. |              |

## CSA LISTED CORD OPTIONS

Damp or Dry Locations





SBK Standard Black Cord

CSR Red Cloth Cord

CSBW Black & White Cloth Cord

CSGW Gold & White Cloth Cord

CSBG Black & Gold Cloth Cord

CRZ Red Chevron Cord

SWH Standard White Cord

CSW White Cloth Cord

CMG Grey Cotton Cord

CSBB Black & Pink Cloth Cord

CSUW Blue & White Cloth Cord

CSRW Red & White Cloth Cord

CSBB Black & Brown Chevron Cloth Cord