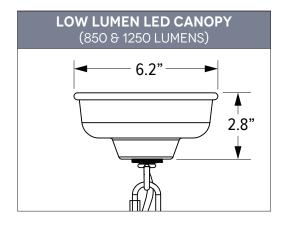

## LED CHAIN HUNG PENDANTS

With their innate rugged appeal, LED chain mount pendants supply homes and businesses with a contemporary yet still timeless style. Designed with performance and reliability in mind, cutting-edge LED technology is integrated directly into each pendant's structure. To create a unique aesthetic, a cord in your choice of style is weaved through a 4-guage chain, balancing the industrial feel with a touch of color. When it's time to install the pendant, a Quick Link allows simple on-site adjustments to the chain's length.



| CHAIN HUNG (CNXX)                                                                  |              |
|------------------------------------------------------------------------------------|--------------|
| CODE                                                                               | LENGTH (L)   |
| CN36                                                                               | 36" (3 Feet) |
| CN48                                                                               | 48" (4 Feet) |
| CN60                                                                               | 60" (5 Feet) |
| CN72                                                                               | 72" (6 Feet) |
| Custom lengths available upon request, contact factory for additional information.